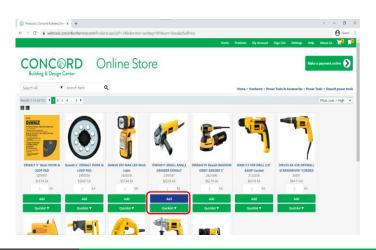

To add products to your cart, type in the desired quantity and click 'Add'.

You can also create Quicklists for frequently ordered items.

To view Quicklists, click the top right icon.

While browsing, use the right-hand menu to sort products by price or product code.