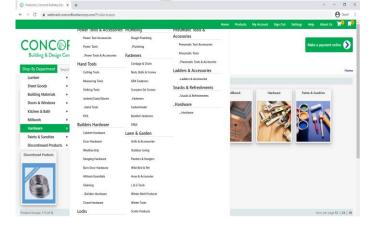

# **Browse Products and Pricing**

From the home page, use the search menu to find products by keyword or browse by department.

Hover over the 'Shop by Department' button and then over the department of your choice to view various product subcategories.