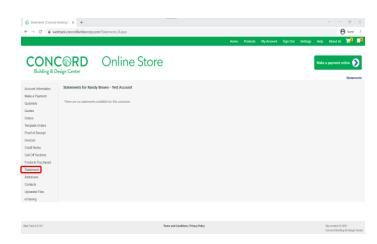

To access your statements, choose '**Statements**' from the left navigation panel.

Click on a statement number and then the 'Get Statement' button to access a copy that can be downloaded or printed.