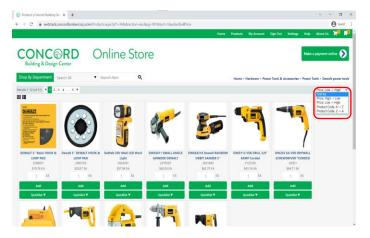

To add products to your cart, type in the desired quantity and click 'Add'.

You can also create Quicklists for frequently ordered items.

To view Quicklists, click the top right icon.

While browsing, use the right-hand menu to sort products by price or product code.