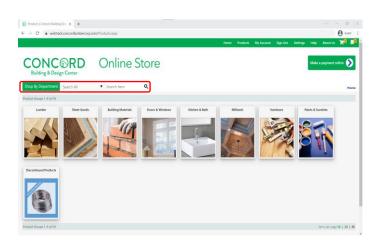

# **Browse Products and Pricing**

From the home page, use the search menu to find products by keyword or browse by department.

Hover over the 'Shop by Department' button and then over the department of your choice to view various product subcategories.