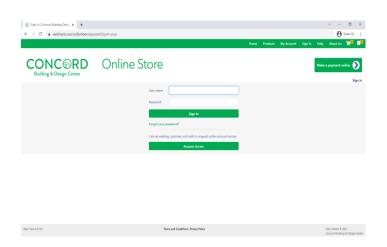

# Sign Up and View Your Account

To begin, visit webtrack.concordlumbercorp.com.

Sign in using your web store username and password.

If you don't have a web account yet, click the '**Request Access**' button. Fill in the necessary information and you will receive a confirmation email by the end of the next business day.