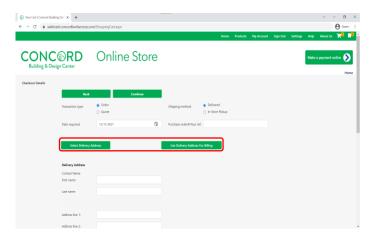

Review your items and click 'Create Quote'.

Enter your details into the checkout form.

If you have an address on file, click the 'Select Delivery Address' and 'Use Delivery Address For Billing' buttons.