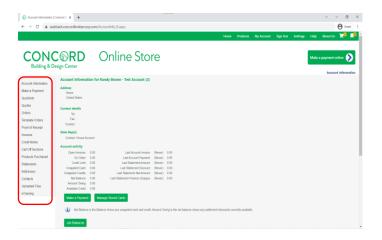

Click the '**My Account**' button on the top navigation bar to access your account information.

For additional information, use the left navigation panel to make a payment, review invoices, orders, quotes, and more.

Begin on the Account Information page, which can be accessed by selecting 'My Account' from the top navigation bar.

To access your invoices, choose 'Invoices' from the left navigation panel.

Click on an invoice number to see more details. Click '**Show Invoice**' to access a copy that can be downloaded or printed.